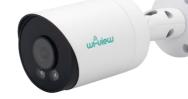

# **MGD2103SVWHT**

Full Color Monitoring

MIC built-in

MicroSD Card Recording

#### **H.265 Full Color Bullet IP Camera Al 2MP**

WDR

WDR

#### **| FEATURES**

- Starlight visibility to offer clear & color images even at night
- Al-based human detection supported to avoid false detection alarms
- 7/24 Full Color monitoring to offer color images even at night / in the dark environment when any motion is detected
- MicroSD card support (up to 256GB) for video storage
- **ONVIF** standard supported to simplify system integration
- POE (Power-over-Ethernet) support to eliminate the use of power cables and reduce installation costs
- Microphone built-in for audio recording
- WDR to increase image recognizability in overexposure and dark areas
- Remote Surveillance
   Compatible with Internet Explorer 6 and above, Microsoft Edge & Google Chrome