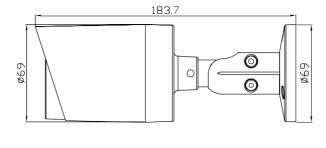

g



#### **H.265 Full Color Bullet IP Camera Al 2MP**

WDR

WDR

#### **| FEATURES**

- Starlight visibility to offer clear & color images even at night
- Al-based human detection supported to avoid false detection alarms
- 7/24 Full Color monitoring to offer color images even at night / in the dark environment when any motion is detected
- MicroSD card support (up to 256GB) for video storage
- **ONVIF** standard supported to simplify system integration
- POE (Power-over-Ethernet) support to eliminate the use of power cables and reduce installation costs
- Microphone built-in for audio recording
- WDR to increase image recognizability in overexposure and dark areas
- Remote Surveillance
   Compatible with Internet Explorer 6 and above, Microsoft Edge & Google Chrome

#### **DIMENSIONS**





Dimensional tolerance: ± 5mm



### **SPECIFICATIONS**

| Device                   |             |                                                                                                                     |
|--------------------------|-------------|---------------------------------------------------------------------------------------------------------------------|
| Image Sensor             |             | 1/2.8" SONY CMOS                                                                                                    |
| Max. Resolution          |             | 1920 x 1080                                                                                                         |
| Lens                     |             | f2.8mm / F1.0