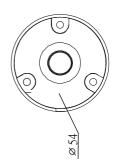

#### **H.265 Full Color Bullet IP Camera Al 2MP**

WDR

WDR

#### **| FEATURES**

- Starlight visibility to offer clear & color images even at night
- Al-based human detection supported to avoid false detection alarms
- 7/24 Full Color monitoring to offer color images even at night / in the dark environment when any motion is detected
- MicroSD card support (up to 256GB) for video storage
- **ONVIF** standard supported to simplify system integration
- POE (Power-over-Ethernet) support to eliminate the use of power cables and reduce installation costs
- Microphone built-in for audio recording
- WDR to increase image recognizability in overexposure and dark areas
- Remote Surveillance
   Compatible with Internet Explorer 6 and above, Microsoft Edge & Google Chrome

#### **DIMENSIONS**





Dimensional tolerance: ± 5mm



### **SPECIFICATIONS**

| Device                   |             |                                                                                                                     |
|--------------------------|-------------|---------------------------------------------------------------------------------------------------------------------|
| Image Sensor             |             | 1/2.8" SONY CMOS                                                                                                    |
| Max. Resolution          |             | 1920 x 1080                                                                                                         |
| Lens                     |             | f2.8mm / F1.0